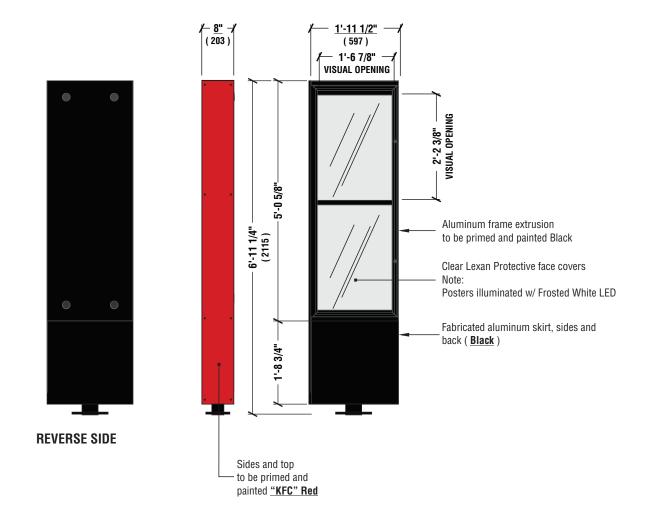

## **Table** of Contents

| DT1-19 PYLON SIGN                         | p3              |
|-------------------------------------------|-----------------|
| DT2-19 HEIGHT RESTRICTION BAR             | p4              |
| DT3-19 DIRECTIONAL SIGNS                  | p!              |
| DT5-19 ORDER KIOSK                        | p               |
| DT6-19 MENU BOARD                         | p7              |
| DT7-19 PREVIEW BOARD                      | р               |
| DT8-19 CANOPY ( Option 1 )                | p9              |
| DT8-19 CANOPY ( Option 2 )                | p1(             |
| DT9-19 CHANNEL LETTERS                    | p1 <sup>-</sup> |
| DT10-19 COLONEL SIGN                      | p1:             |
| DT11-20 DIGITAL MENU BOARD (WALL MOUNT)   | p13             |
| DT12-20 DIGITAL MENU BOARD (FREESTANDING) | p14             |