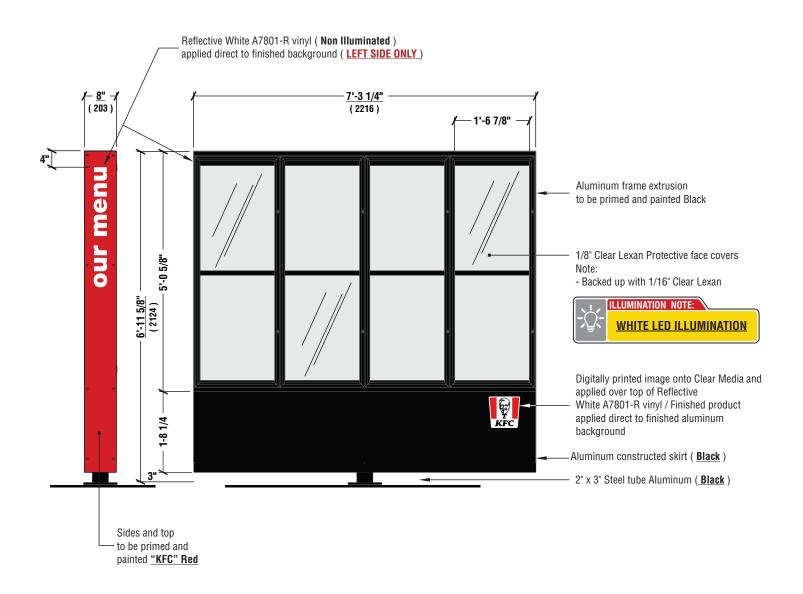

## **Table** of Contents

| DT1-19 PYLON SIGN                         | p3              |
|-------------------------------------------|-----------------|
| DT2-19 HEIGHT RESTRICTION BAR             | p4              |
| DT3-19 DIRECTIONAL SIGNS                  | p!              |
| DT5-19 ORDER KIOSK                        | p               |
| DT6-19 MENU BOARD                         | p7              |
| DT7-19 PREVIEW BOARD                      | р               |
| DT8-19 CANOPY ( Option 1 )                | p9              |
| DT8-19 CANOPY ( Option 2 )                | p1(             |
| DT9-19 CHANNEL LETTERS                    | p1 <sup>-</sup> |
| DT10-19 COLONEL SIGN                      | p1:             |
| DT11-20 DIGITAL MENU BOARD (WALL MOUNT)   | p13             |
| DT12-20 DIGITAL MENU BOARD (FREESTANDING) | p14             |

## OPTIONAL:

Faces can be Cardinal Red 3m 3630-53

- Aluminum constructed filler painted Black
- 1 1/4" wide aluminum frame and/or cover frame ( 2400 ) painted Black
- 3/16" White Lexan and/or White Flex face ( 2400 )
- White LED illumination