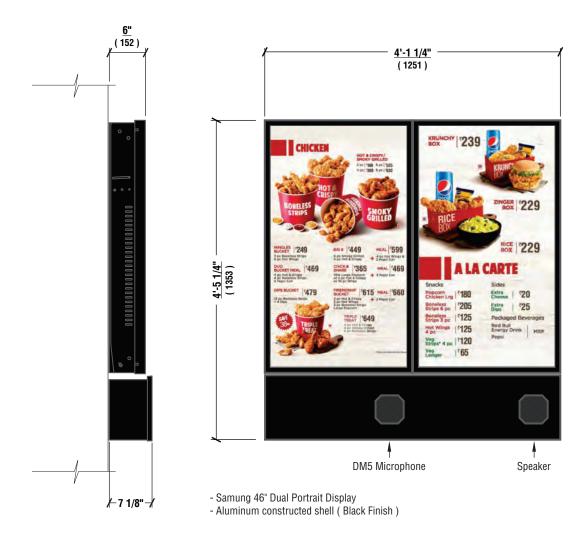

- Samung OH55F Outdoor Digital Display Aluminum constructed shell ( Black Finish )