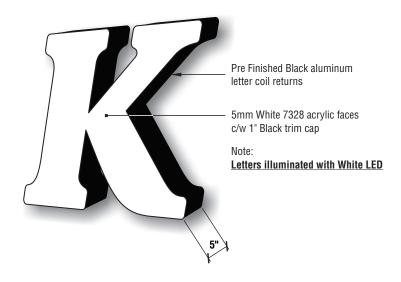

|
| DT7-19 PREVIEW BOARD                      | р               |
| DT8-19 CANOPY ( Option 1 )                | p9              |
| DT8-19 CANOPY ( Option 2 )                | p1(             |
| DT9-19 CHANNEL LETTERS                    | p1 <sup>-</sup> |
| DT10-19 COLONEL SIGN                      | p1:             |
| DT11-20 DIGITAL MENU BOARD (WALL MOUNT)   | p13             |
| DT12-20 DIGITAL MENU BOARD (FREESTANDING) | p14             |

















**OPTIONS** 































**FRONT VIEW** 











| SIZE MATRIX |        |
|-------------|--------|
| A 1500      | B 4775 |
| A 1200      | B 3820 |
| A 1000      | B 3183 |
| A 700       | В 2228 |
| A 600       | A 1910 |
| A 500       | B 1592 |



## OPTIONAL:

Faces can be Cardinal Red 3m 3630-53









- Aluminum constructed filler painted Black
- 1 1/4" wide aluminum frame and/or cover frame ( 2400 ) painted Black
- 3/16" White Lexan and/or White Flex face ( 2400 )
- White LED illumination

SIZE MATRIX

A 2400 B 2400 Flex Face / Frameless Cover

A 1818 B 1818 Lexan Face / Retainer

A 1525 B 1525 Lexan Face / Retainer













- Samung OH55F Outdoor Digital Display Aluminum constructed shell ( Black Finish )







- Samung OH55F Outdoor Digital Display Aluminum constructed shell ( Black Finish )