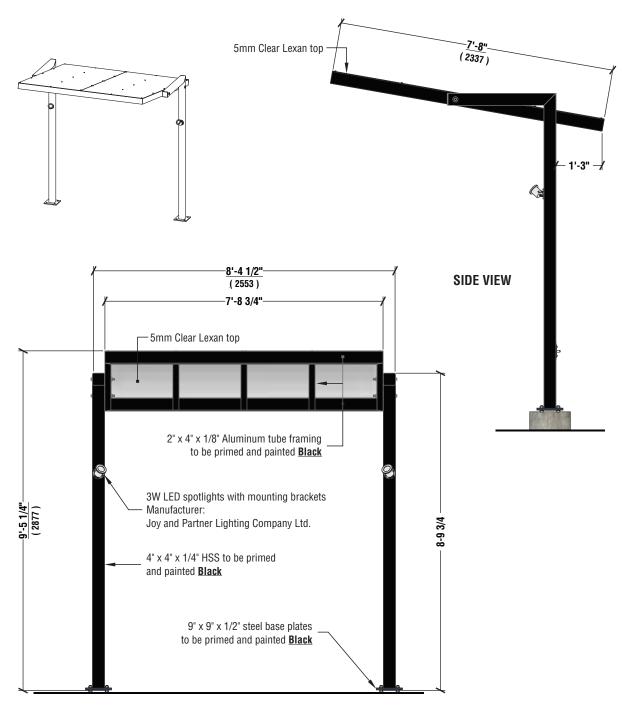

-----------------|-----------------|
| DT2-19 HEIGHT RESTRICTION BAR             | p4              |
| DT3-19 DIRECTIONAL SIGNS                  | p!              |
| DT5-19 ORDER KIOSK                        | p               |
| DT6-19 MENU BOARD                         | p7              |
| DT7-19 PREVIEW BOARD                      | р               |
| DT8-19 CANOPY ( Option 1 )                | p9              |
| DT8-19 CANOPY ( Option 2 )                | p1(             |
| DT9-19 CHANNEL LETTERS                    | p1 <sup>-</sup> |
| DT10-19 COLONEL SIGN                      | p1:             |
| DT11-20 DIGITAL MENU BOARD (WALL MOUNT)   | p13             |
| DT12-20 DIGITAL MENU BOARD (FREESTANDING) | p14             |

















**OPTIONS** 































**FRONT VIEW** 











| SIZE MATRIX |        |
|-------------|--------|
| A 1500      | B 4775 |
| A 1200      | B 3820 |
| A 1000      | B 3183 |
| A 700       | В 2228 |
| A 600       | A 1910 |
| A 500       | B 1592 |



## OPTIONAL:

Faces can be Cardinal Red 3m 3630-53









- Aluminum constructed filler painted Black
- 1 1/4" wide aluminum frame and/or cover frame ( 2400 ) painted Black
- 3/16" White Lexan and/or White Flex face ( 2400 )
- White LED illumination

SIZE MATRIX

A 2400 B 2400 Flex Face / Frameless Cover

A 1818 B 1818 Lexan Face / Retainer

A 1525 B 1525 Lexan Face / Retainer













- Samung OH55F Outdoor Digital Display Aluminum constructed shell ( Black Finish )







- Samung OH55F Outdoor Digital Display Aluminum constructed shell ( Black Finish )