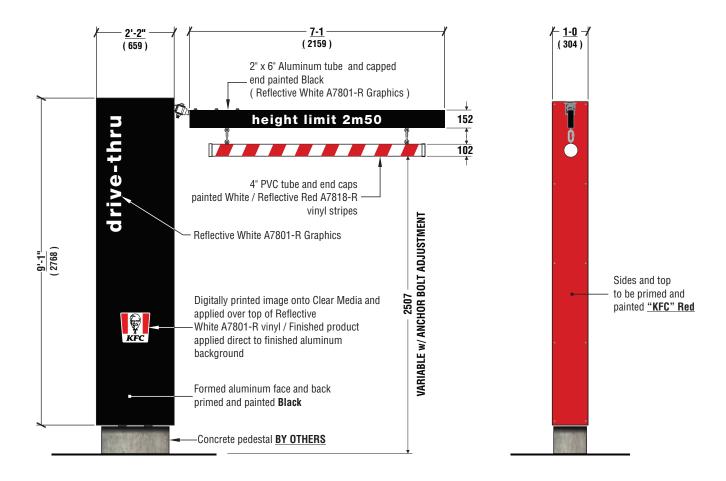

## **Table** of Contents

| DT1-19 PYLON SIGN                         | p3              |
|-------------------------------------------|-----------------|
| DT2-19 HEIGHT RESTRICTION BAR             | p4              |
| DT3-19 DIRECTIONAL SIGNS                  | p!              |
| DT5-19 ORDER KIOSK                        | p               |
| DT6-19 MENU BOARD                         | p7              |
| DT7-19 PREVIEW BOARD                      | р               |
| DT8-19 CANOPY ( Option 1 )                | p9              |
| DT8-19 CANOPY ( Option 2 )                | p1(             |
| DT9-19 CHANNEL LETTERS                    | p1 <sup>-</sup> |
| DT10-19 COLONEL SIGN                      | p1:             |
| DT11-20 DIGITAL MENU BOARD (WALL MOUNT)   | p13             |
| DT12-20 DIGITAL MENU BOARD (FREESTANDING) | p14             |