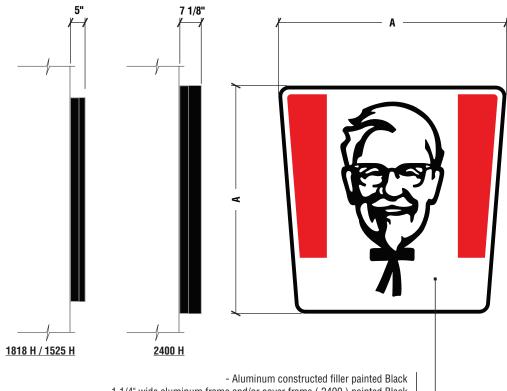

## OPTIONAL:

Faces can be Cardinal Red 3m 3630-53

- Aluminum constructed filler painted Black
- 1 1/4" wide aluminum frame and/or cover frame ( 2400 ) painted Black
- 3/16" White Lexan and/or White Flex face ( 2400 )
- White LED illumination