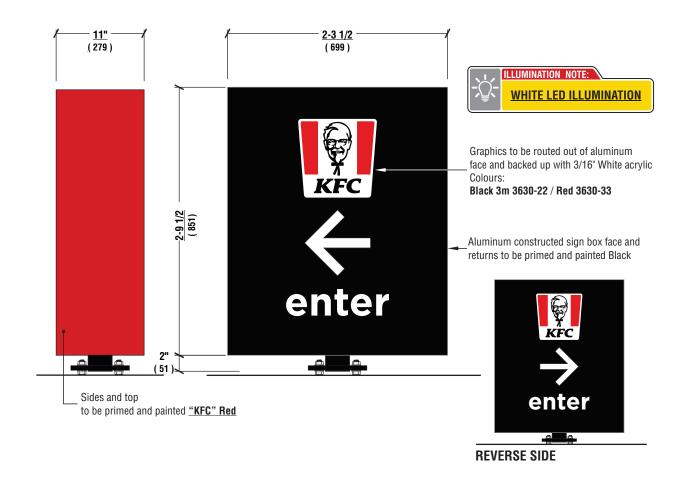

## **Table** of Contents

| DT1-19 PYLON SIGN                         | p3              |
|-------------------------------------------|-----------------|
| DT2-19 HEIGHT RESTRICTION BAR             | p4              |
| DT3-19 DIRECTIONAL SIGNS                  | p!              |
| DT5-19 ORDER KIOSK                        | p               |
| DT6-19 MENU BOARD                         | p7              |
| DT7-19 PREVIEW BOARD                      | р               |
| DT8-19 CANOPY ( Option 1 )                | p9              |
| DT8-19 CANOPY ( Option 2 )                | p1(             |
| DT9-19 CHANNEL LETTERS                    | p1 <sup>-</sup> |
| DT10-19 COLONEL SIGN                      | p1:             |
| DT11-20 DIGITAL MENU BOARD (WALL MOUNT)   | p13             |
| DT12-20 DIGITAL MENU BOARD (FREESTANDING) | p14             |