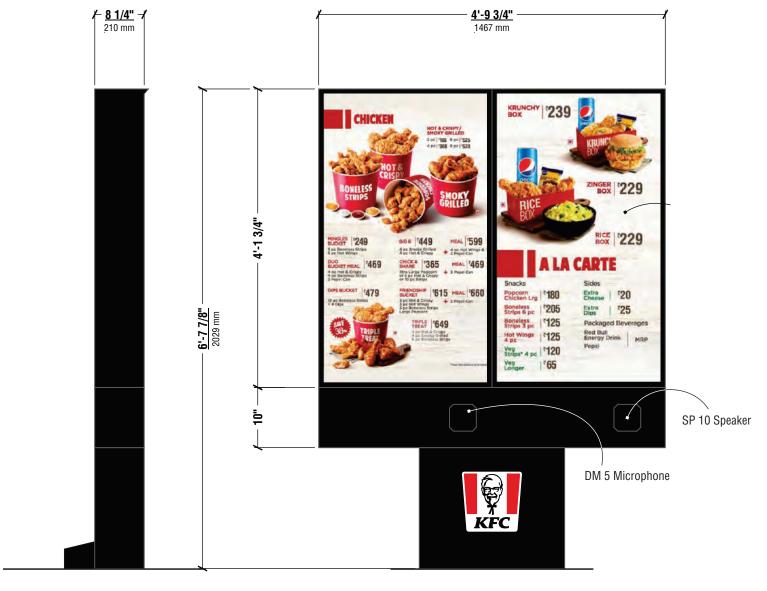

- Samung OH55F Outdoor Digital Display Aluminum constructed shell ( Black Finish )