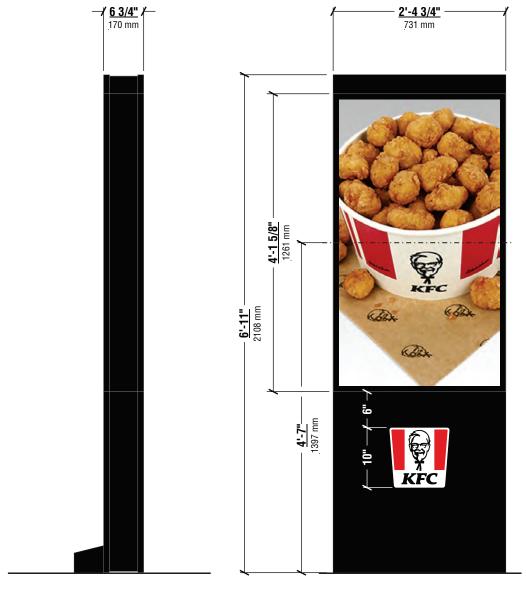

- Samung OH55F Outdoor Digital Display Aluminum constructed shell ( Black Finish )