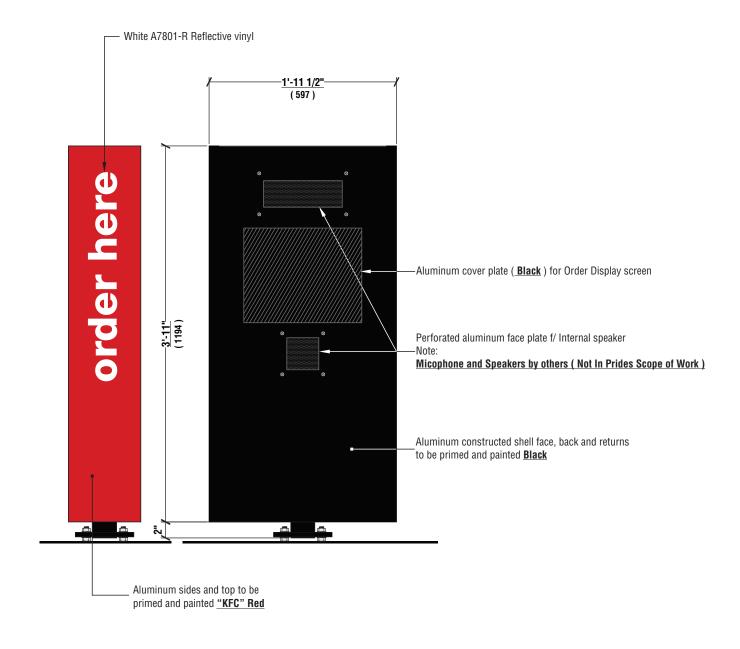

## **Table** of Contents

| DT1-19 PYLON SIGN                         | p3              |
|-------------------------------------------|-----------------|
| DT2-19 HEIGHT RESTRICTION BAR             | p4              |
| DT3-19 DIRECTIONAL SIGNS                  | p!              |
| DT5-19 ORDER KIOSK                        | p               |
| DT6-19 MENU BOARD                         | p7              |
| DT7-19 PREVIEW BOARD                      | р               |
| DT8-19 CANOPY ( Option 1 )                | p9              |
| DT8-19 CANOPY ( Option 2 )                | p1(             |
| DT9-19 CHANNEL LETTERS                    | p1 <sup>-</sup> |
| DT10-19 COLONEL SIGN                      | p1:             |
| DT11-20 DIGITAL MENU BOARD (WALL MOUNT)   | p13             |
| DT12-20 DIGITAL MENU BOARD (FREESTANDING) | p14             |