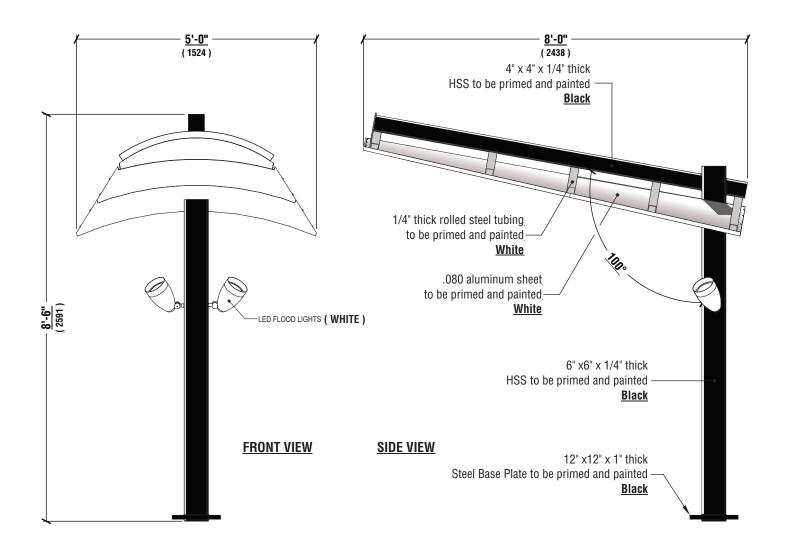

------------|
| DT2-19 HEIGHT RESTRICTION BAR             | p4              |
| DT3-19 DIRECTIONAL SIGNS                  | p!              |
| DT5-19 ORDER KIOSK                        | p               |
| DT6-19 MENU BOARD                         | p7              |
| DT7-19 PREVIEW BOARD                      | р               |
| DT8-19 CANOPY ( Option 1 )                | p9              |
| DT8-19 CANOPY ( Option 2 )                | p1(             |
| DT9-19 CHANNEL LETTERS                    | p1 <sup>-</sup> |
| DT10-19 COLONEL SIGN                      | p1:             |
| DT11-20 DIGITAL MENU BOARD (WALL MOUNT)   | p13             |
| DT12-20 DIGITAL MENU BOARD (FREESTANDING) | p14             |

















**OPTIONS** 































**FRONT VIEW** 











| SIZE MATRIX |        |
|-------------|--------|
| A 1500      | B 4775 |
| A 1200      | B 3820 |
| A 1000      | B 3183 |
| A 700       | В 2228 |
| A 600       | A 1910 |
| A 500       | B 1592 |



## OPTIONAL:

Faces can be Cardinal Red 3m 3630-53









- Aluminum constructed filler painted Black
- 1 1/4" wide aluminum frame and/or cover frame ( 2400 ) painted Black
- 3/16" White Lexan and/or White Flex face ( 2400 )
- White LED illumination

SIZE MATRIX

A 2400 B 2400 Flex Face / Frameless Cover

A 1818 B 1818 Lexan Face / Retainer

A 1525 B 1525 Lexan Face / Retainer













- Samung OH55F Outdoor Digital Display Aluminum constructed shell ( Black Finish )







- Samung OH55F Outdoor Digital Display Aluminum constructed shell ( Black Finish )