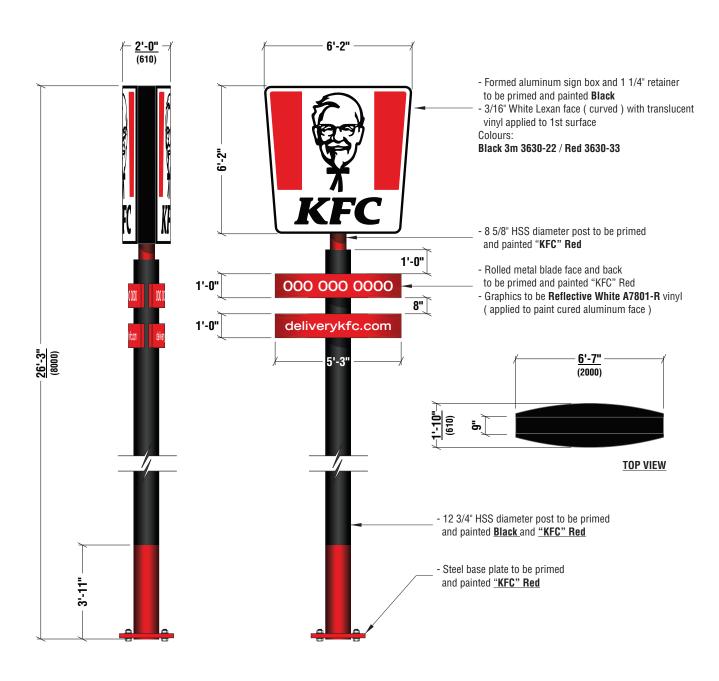

## **Table** of Contents

| DT1-19 PYLON SIGN                         | p3              |
|-------------------------------------------|-----------------|
| DT2-19 HEIGHT RESTRICTION BAR             | p4              |
| DT3-19 DIRECTIONAL SIGNS                  | p!              |
| DT5-19 ORDER KIOSK                        | p               |
| DT6-19 MENU BOARD                         | p7              |
| DT7-19 PREVIEW BOARD                      | р               |
| DT8-19 CANOPY ( Option 1 )                | p9              |
| DT8-19 CANOPY ( Option 2 )                | p1(             |
| DT9-19 CHANNEL LETTERS                    | p1 <sup>-</sup> |
| DT10-19 COLONEL SIGN                      | p1:             |
| DT11-20 DIGITAL MENU BOARD (WALL MOUNT)   | p13             |
| DT12-20 DIGITAL MENU BOARD (FREESTANDING) | p14             |